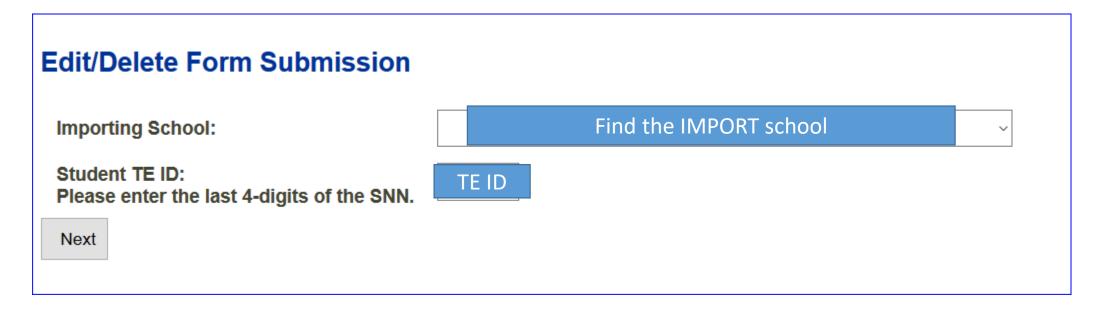

11/02/2016 Sykes dup app, Perry

When the name is a duplicate – open up one of the duplicate records and add the word DUP to either the first name or last name Be sure to jot down the Import school name and the student's TEID