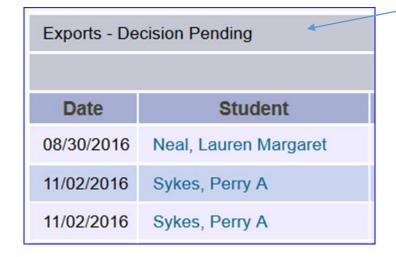

Help – I am the EXPORT school and I have duplicate EXPORT records. How can I delete the dups?

Start with Applications
Open up View Applicants

Appears to be a duplicate
BUT be sure to double check
the schools.

11/02/2016 Sykes dup app, Perry

When the name is a duplicate – open up one of the duplicate records and add the word DUP to either the first name or last name Be sure to jot down the Import school name and the student's TEID