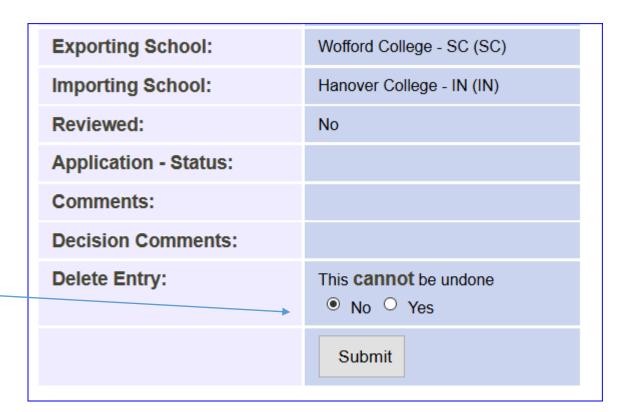

When name appears, click student name.

- Perry Sykes dup app Import: Hanover College IN
- Perry Sykes Import: Hanover College IN

Select the record with dup app and then scroll to The bottom on the record and change the NO to YES and hit submit