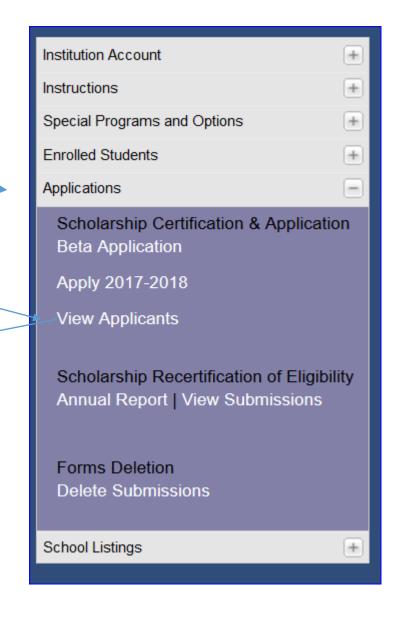

Help – I am the EXPORT school and I have duplicate EXPORT records. How can I delete the dups?

Start with Applications
Open up View Applicants

Appears to be a duplicate
BUT be sure to double check
the schools.