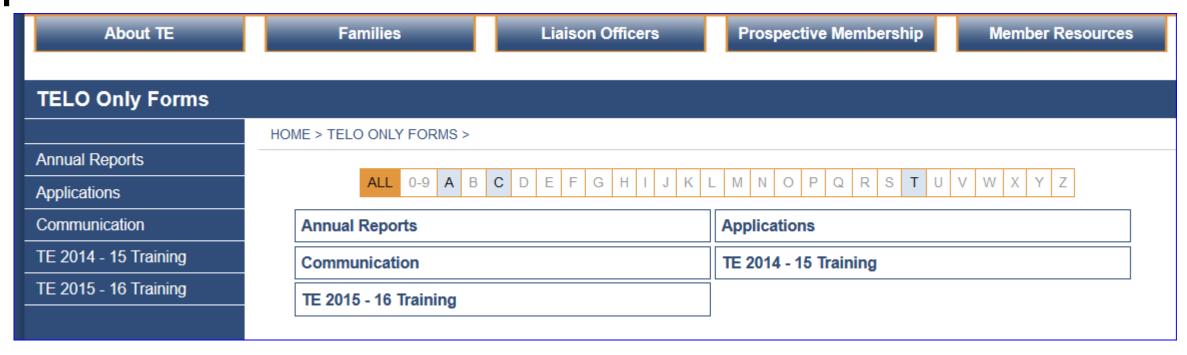

## Once inside the site it looks like the picture below:

## **Content Descriptions**

- The Annual Report folder provides information specific to the Annual Report and is updated annually in advance of the Annual Report submission date – October 30
- Communication folder includes the Updated TE Handbook
- Application folder has samples and examples of application information and options
- TE 2014-15 and 15-16 Training houses all training handouts, recordings and FAQ's
- You are welcome to copy, paste and modify to meet the needs of your campus