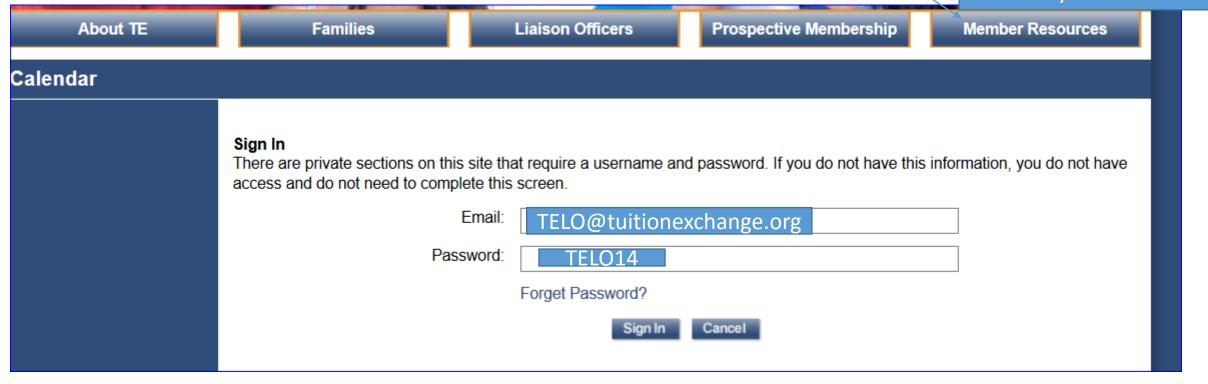

Logging into the TELO ONLY Resource portal www.tuitionexchange.org

Click on Member
Resource tab for TELO
Only Resources