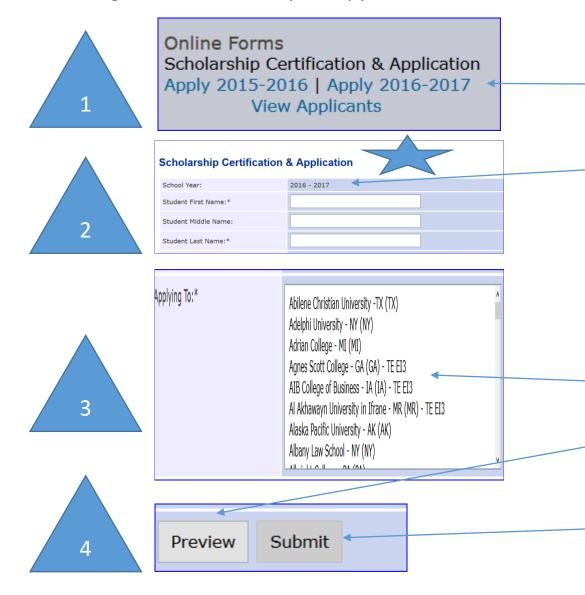

## Adding 2016-17 NEW Export applications

Log into your TELO portal. If your 2015-16 Annual Report is filed, you will be allowed to enter scholarship applications.

In preparation for changes to the way students apply for financial aid, TE Central is providing schools with two years of application processing. You must be very careful to enter the application in the correct year!

Students often apply to multiple schools.

Applying To Use pull down box - hold down CTRL key to choose more than one school (you can choose as many schools as the student is applying to)

Preview to double check that you entered the data correctly. The system relies on the required fields to calculate expiration dates. Once all is good – be sure to hit submit. If email addresses are provided emails are sent sharing the application is now on record.